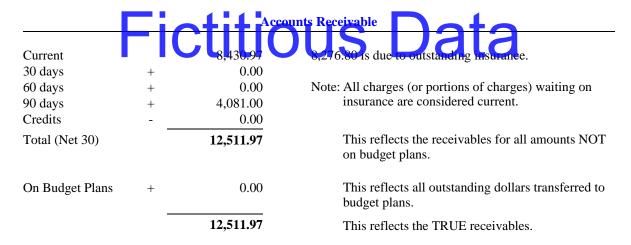

## **Outstanding Insurance Breakdown**

| Total   |   | 8,276.80 |
|---------|---|----------|
| 90 days | + | 8,276.80 |
| 60 days | + | 0.00     |
| 30 days | + | 0.00     |
| Current |   | 0.00     |